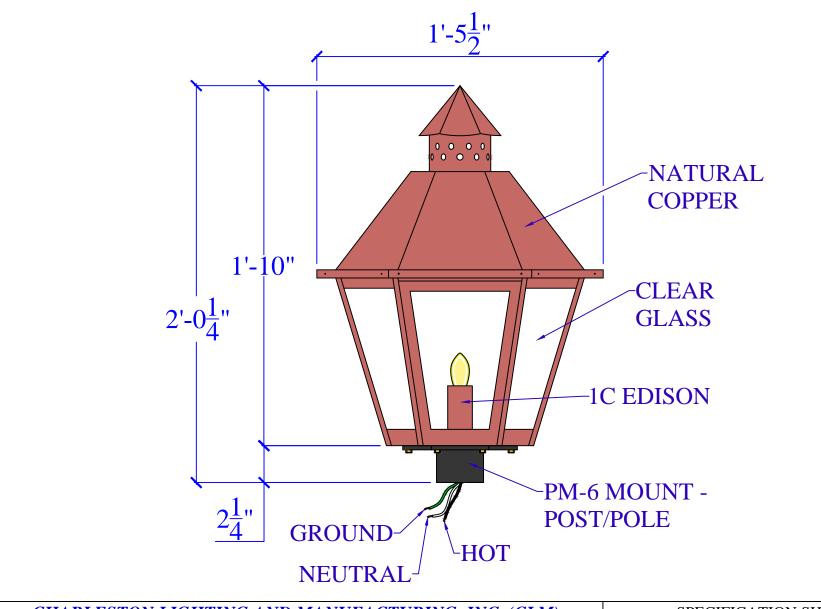

| LIGHT:   | SL-100 - 1C - PM-6 (POST)   | DATE: | APP.BY: | J.D. |
|----------|-----------------------------|-------|---------|------|
| BRACKET: | PM-6 (POST) - H22" W17-1/2" |       | REV.    |      |